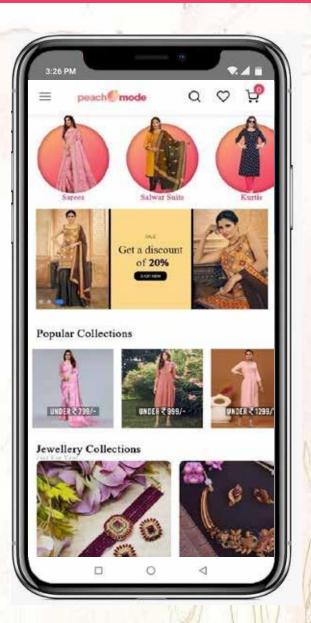

#### EXPERIENCE PEACHMODE APP ON MOBILE

**Peachmode app** is designed for Android / IOS phones with more than **50 Lac+** downloads generating 30% of revenue through the app.

This is user-friendly and offers you Premium Quality Products, Free Shipping, Hassle-free Returns, Easy Order Tracking, a 100% Buyer Protection Guarantee, and a Convenient Cash-on-Delivery option.